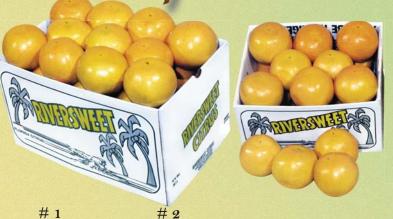

# Juice Oranges

Make delicious tasting orange juice or can be quartered and eaten. Are medium sized and usually seedless. Start your day with the freshest orange juice available!

# 7- 4/5 bushel-approx. 40 lbs. # 8- 2/5 bushel-approx. 20 lbs.