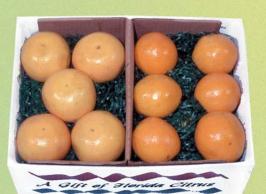

# Gift Box

Contains approximately 9 Grapefruit and 14 Navel Oranges. Fruit is placed on a bed of excelsior and shipped in a deluxe, holiday gift carton.

**Trio Packs** 

Only Premium

used in our Trio

size fruit are