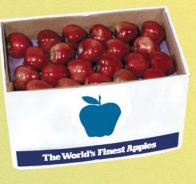

## Red Delicious Apples

"America's favorite apple". Dark red in color and crispy in texture. Hand picked for your eating enjoyment. Bushel size contains approximately 88 apples. 1/2 bushel contains approximately 44.

# 12- 1 bushel-approx. 44 lbs. # 13- 1/2 bushel-approx. 22 lbs.