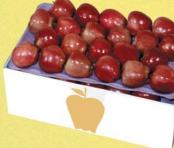

## Red Delicious Apples

"America's favorite apple". Dark red in color and crispy in texture. Hand picked for your eating enjoyment. Bushel size contains approximately 88 apples. 1/2 bushel contains approximately 44.

# 12- 1 bushel-approx. 44 lbs. # 13- 1/2 bushel-approx. 22 lbs.