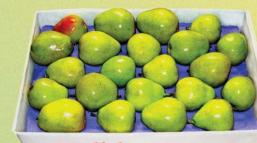

## D'Anjou Pears 👄

Hand picked at maturity to insure best quality and taste!

# 16- 1/2 bushel-approx. 20 lbs

In an effort to continuously improve our products, actual packaging may differ from photographs.

**Holiday Pears!** 

Remember-No Door to Door # 16 Selling without an adult being Page 3 present!