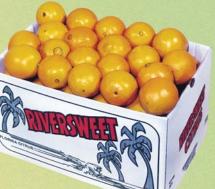

# Juice Oranges

Make delicious tasting orange juice or can be quartered and eaten. Are medium sized and usually seedless. Start your day with the freshest orange juice available!

# 7- 4/5 bushel-approx. 40 lbs. # 8- 2/5 bushel-approx. 20 lbs.