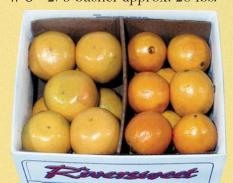

#### **←** Indian River Ruby Red Grapefruit

Treat yourself to the finest Grapefruit in the world! Grown in Florida's famous Indian River citrus district under optimal growing conditions. Each piece is hand picked to insure that you receive only the "cream of the crop".

# Florida Navel Oranges

Tree ripened in Florida's sun and bursting with juice. Navels are larger size oranges that peel and separate very easily.

# Mixed Box

Enjoy both Indian River Ruby Red Grapefruit and Navel Oranges in the same carton. Contains approximately 9 Grapefruit and 14 Navel Oranges.