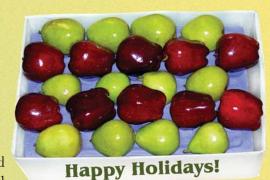

## Holiday Pack

Enjoy both Red Delicious Apples and D'Anjou Pears. Contains 1/2 bushel of premium sized apples and pears.

# 15- 1/2 bushel-approx. 20 lbs.