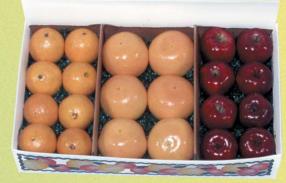

# 9- 2/5 bushel-approx. 19 lbs.

Red Trio

Features 8 Navel Oranges, 6 Ruby Red Grapefruit and 8 Red Delicious Apples.

# 10- 2/5 bushel-Trio Pack-approx. 18 lbs.

Our "Trio Packs" offer 3 Varieties of fruit in one

package!

Packs.