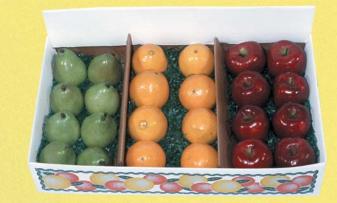

# 11 \_\_\_\_\_

Features 8 D'Anjou Pears, 8 Navel Oranges and 8 Red Delicious Apples.

# 11- 2/5 bushel-Trio Pack-approx. 18 lbs.

Our "Trio Packs" offer 3 Varieties of fruit in one

package!

Packs.